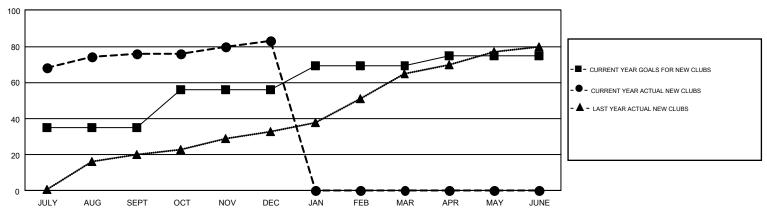

## GOALS AND ACTUAL NEW CLUBS CUMULATIVE

## GMT Constitutional Area 6, Group C

GMT: VENKATA S RAJU DANTULURI

REPORT DOES NOT INCLUDE CLUBS IN UNDISTRICTED AREAS.

| Clubs         |               |             |               | Members               |                           |                         |                                              |  |
|---------------|---------------|-------------|---------------|-----------------------|---------------------------|-------------------------|----------------------------------------------|--|
|               | RESULTS FO    | R 2017-2018 |               | RESULTS FOR 2017-2018 |                           |                         |                                              |  |
| QUARTER       | NEW CLUB GOAL | NEW CLUBS   | DROPPED CLUBS | QUARTER               | MEMBER GROWTH NET<br>GOAL | MEMBER GROWTH<br>ACTUAL | DROPPED MEMBERS ACTUAL (including transfers) |  |
| JULY/AUG/SEPT | 35            | 76          | 5             | JULY/AUG/SEPT         | 715                       | 2,406                   | 2,044                                        |  |
| OCT/NOV/DEC   | 21            | 7           | 29            | OCT/NOV/DEC           | 1,005                     | 779                     | 1,521                                        |  |
| JAN/FEB/MAR   | 13            | 0           | 0             | JAN/FEB/MAR           | 569                       | 0                       | 0                                            |  |
| APR/MAY/JUNE  | 6             | 0           | 0             | APR/MAY/JUNE          | -161                      | 0                       | 0                                            |  |