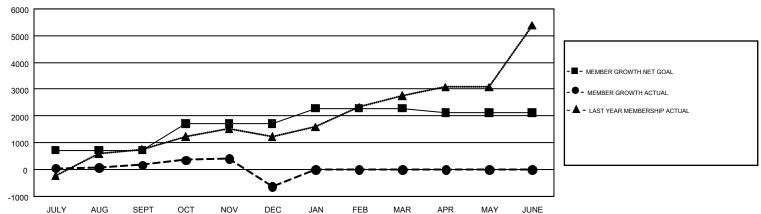

## GOALS AND ACTUAL MEMBERS CUMULATIVE

| DROPPED CLUBS: 34              |       | 329 CLUBS OF 889 ADDED 1 OR MORE | GENDER DISTRIBUTION             |                 |        |
|--------------------------------|-------|----------------------------------|---------------------------------|-----------------|--------|
|                                |       | NEW MEMBERS                      | MALE                            | 25,802 (80.29%) |        |
|                                |       |                                  | FEMALE                          | 6,335 (19.71%)  |        |
| DROPPED MEMBERS                |       |                                  |                                 |                 |        |
| DECEASED                       | 54    | CLICK HERE FOR CUMULATIVE        | TOTAL FAMILY UNIT MEMBERS       |                 | 11,243 |
| CLUB CANCELLED 903 OTHER 2,608 |       | MEMBERSHIP DATA                  | FAMILY MEMBERS PAYING HALF DUES |                 |        |
|                                |       |                                  |                                 |                 | 6,410  |
| TOTAL                          | 3,565 |                                  |                                 |                 |        |

## GMT Constitutional Area 6, Group C

GMT: VENKATA S RAJU DANTULURI

REPORT DOES NOT INCLUDE CLUBS IN UNDISTRICTED AREAS.

| Clubs         |               |             |               | Members               |                           |                         |                                              |  |
|---------------|---------------|-------------|---------------|-----------------------|---------------------------|-------------------------|----------------------------------------------|--|
|               | RESULTS FO    | R 2017-2018 |               | RESULTS FOR 2017-2018 |                           |                         |                                              |  |
| QUARTER       | NEW CLUB GOAL | NEW CLUBS   | DROPPED CLUBS | QUARTER               | MEMBER GROWTH NET<br>GOAL | MEMBER GROWTH<br>ACTUAL | DROPPED MEMBERS ACTUAL (including transfers) |  |
| JULY/AUG/SEPT | 35            | 76          | 5             | JULY/AUG/SEPT         | 715                       | 2,406                   | 2,044                                        |  |
| OCT/NOV/DEC   | 21            | 7           | 29            | OCT/NOV/DEC           | 1,005                     | 779                     | 1,521                                        |  |
| JAN/FEB/MAR   | 13            | 0           | 0             | JAN/FEB/MAR           | 569                       | 0                       | 0                                            |  |
| APR/MAY/JUNE  | 6             | 0           | 0             | APR/MAY/JUNE          | -161                      | 0                       | 0                                            |  |